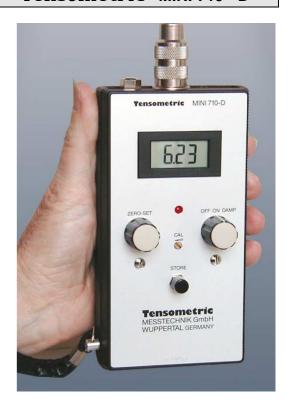

# **Description**

Electronic tensile force indicating

instrument

battery - operated, elegant and small instrument with a grip

for short - time measurement

for connection of our sensors having a capacitive measuring system

Measuring range: depends on the nominal load of the connected sensor,

the digital instrument is able to identify the nominal load automatically

by itself and indicates the measured values direct

Calibration: will be executed with the connected sensor

manual adjustment of the electrical zero is possible

Accuracy: 1 %

Analogue - Output: 0 to +1 V, for connection a recorder

Display: LCD, height of digits 10 mm

Battery control: by lamp

Dimensions: height 150 mm, width 80 mm, depth 35 mm

Power supply: 9 V battery, Type 6LR61

Storage: equiped with a button HOLD

the last indicated value can be frozen on the display for the time the button is pressed, position HOLD has an effect only on the display - no influence on the output-signal